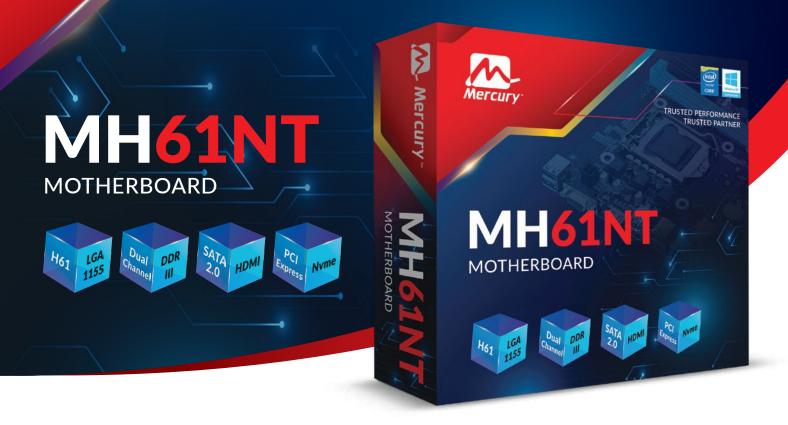

## Chipset

Intel H61 Express Chipset

#### CPU

Supports LGA1155 Socket i3/i5/i7 Series CPU

## Memory

2\*240-pin DDRIII SDRAM slots, Memory up to 16GB, Supports dual channal DDR3 1066/1333/1600 MHZ

## I/O Interface

6x USB 2.0, 1x VGA port, 1xHDMI port, 1x RJ45 port,1x 3-in-1 Audio port(line in/line out/MIC in)

# SATA

4XSATA2.0 (6GB/s) ports. Experience Doubled Transfer speed of with 3rd generation SATA interface running at 6.0GB/s.

## **HDMI**

High-definition multimedia interface able to provide upto 5Gb/s video transmitting bandwidth and 8-channel high quality audio all through a single cable

## **Expansion**

1x PCI Express Slot x 16 slot

1x PCI Express Slot x 1 slot, 1x Nvme slot